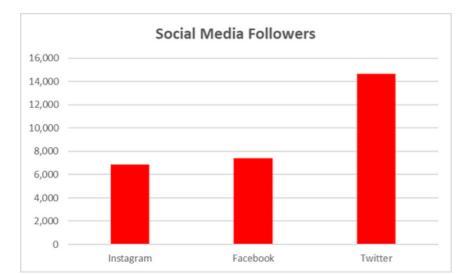

## **Social Audiences**

- Total Social Following 28,901
  - Twitter 14,630 followers
  - Instagram 6,881 followers
  - Facebook 7,390 likes