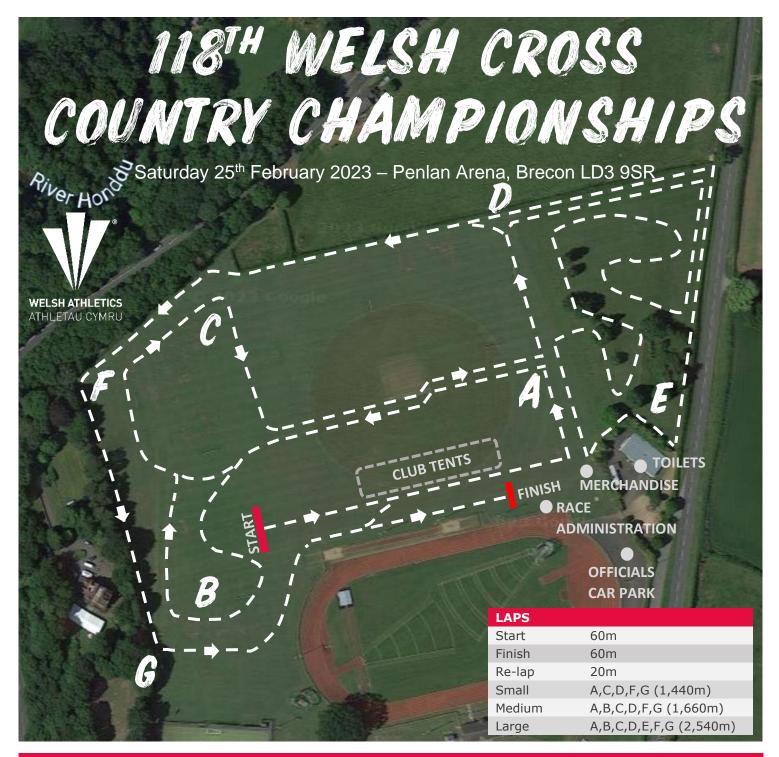

| RACE | TIME  | AGE GROUP              | COURSE                           | DISTANCE |
|------|-------|------------------------|----------------------------------|----------|
| 1    | 11:00 | Primary Boys           | Start, 1 Small, Finish           | 1,560m   |
| 2    | 11:10 | Primary Girls          | Start, 1 Small, Finish           | 1,560m   |
| 3    | 11:20 | U13 Boys               | Start, 1 Small, 1 Medium, Finish | 3,250m   |
| 4    | 11:35 | U13 Girls              | Start, 1 Small, 1 Medium, Finish | 3,250m   |
| 5    | 11:50 | Senior Women & Masters | Start, 1 Medium, 2 Large, Finish | 6,890m   |
| 6    | 12:40 | Senior Men & Masters   | Start, 4 Large, Finish           | 10,350m  |
| 7    | 13:40 | U15 Boys               | Start, 1 Medium, 1 Large, Finish | 4,330m   |
| 8    | 14:00 | U15 Girls              | Start, 1 Medium, 1 Large, Finish | 4,330m   |
| 9    | 14:25 | U17 Men                | Start, 2 Large, Finish           | 5,220m   |
| 10   | 14:45 | U17/U20 Women          | Start, 2 Large, Finish           | 5,220m   |
| 11   | 15:10 | U20 Men                | Start, 1 Medium, 2 Large, Finish | 6,890m   |